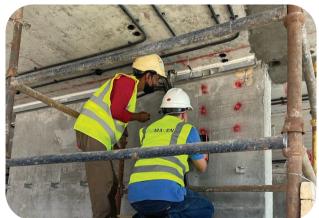

#### WORK DESCRIPTION

- A. Concrete Jacketing for existing columns and slabs
- B. Conducting Non-Destructive Testing (GPR) to locate the position of post-tension tendons
- C. Coring works to create the opening for concrete pouring
- D. Anchoring & Installation of the new reinforcement for existing columns & slabs
- E. Formwork installation to create a mold for pouring the new concrete.
- F. Casting Micro Concrete
- G. Concrete curing to keep the concrete moist and protected from rapid drying.

#### WORK DESCRIPTION

- A.Conducting non-destructive Testing (GPR) to locate the position of post-tension tendons
- B. Coring works to create the opening for concrete pouring
- D. Anchoring & Installation of the new reinforcement for existing columns & slabs
- E. Formwork installation to create a mold for pouring the new concrete.
- F. Casting Micro Concrete
- G. Concrete Curing to keep the concrete moist and protected from rapid drying.