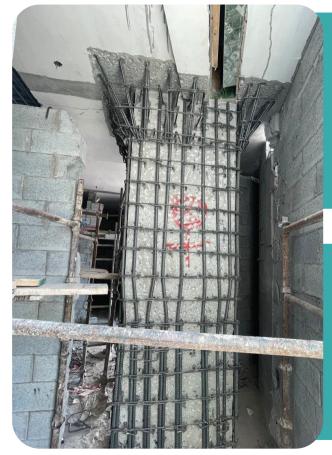

#### STRUCTURAL STRENGTHENING

- Concrete Jacketing
- Fibre Reinforced Polymer Composites Jacketing ( CERP )

#### WORK DESCRIPTION

- A. Concrete Jacketing for existing columns and slabs
- B. Conducting Non-Destructive Testing (GPR) to locate the position of post-tension tendons
- C. Coring works to create the opening for concrete pouring
- D. Anchoring & Installation of the new reinforcement for existing columns & slabs
- E. Formwork installation to create a mold for pouring the new concrete.
- F. Casting Micro Concrete
- G. Concrete curing to keep the concrete moist and protected from rapid drying.