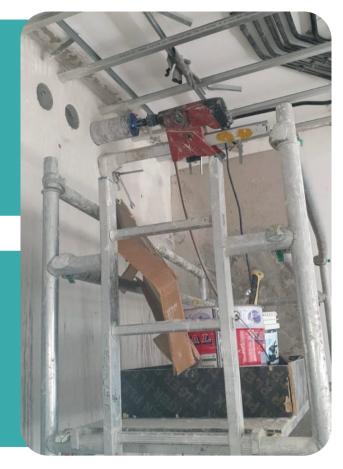

#### **SCOPE OF WORK**

Drilling into concrete columns for the installation of steel structure plates

# WORK DESCRIPTION

- A. Conducting Non-Destructive Testing (GPR) to locate the position of column rebars
- B. Marking the drilling location based on the rebar scanning results C. Concrete drilling using a drill machine