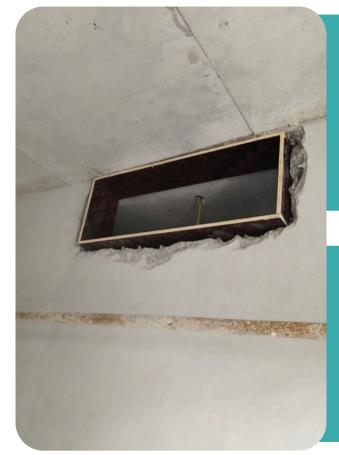

#### **SCOPE OF WORK**

- 1- Wall Opening for AC ducting
- 2- Slab Opening at Roof Level for Installation of Access Hatch

# WORK DESCRIPTION

- A. Concrete cutting using core drilling machines
- B. Controlled breaking of the concrete

57