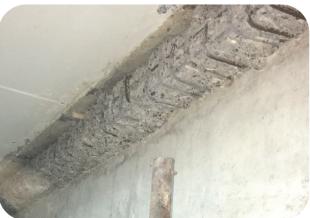

#### WORK DESCRIPTION

- A. Demolition and removal of the deteriorated concrete and rusted rebars
- B. Anchoring & Installation of the new reinforcement
- C. Formwork installation to create a framework for pouring the new concrete.
- D. Casting Micro Concrete
- E. Curing methods to keep the concrete moist and protected from rapid drying.
- F. Concrete and plaster crack repair
- G. Repair of Expansion joint for concrete slabs and walls
- H. Comprehensive waterproofing and moisture remediation solutions
- I. Floor Coating for stadium stands
- J. Supply and fixing of stadium seats & VIP seats