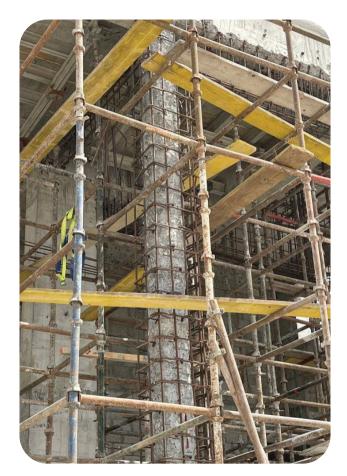

#### WORK DESCRIPTION

- A. Concrete Jacketing for existing columns and slabs
- B. Conducting Non-Destructive Testing (GPR) to locate the position of post-tension tendons
- C. Coring works to create the opening for concrete pouring
- D. Anchoring & Installation of the new reinforcement for existing columns & slabs
- E. Formwork installation to create a mold for pouring the new concrete.
- F. Casting Micro Concrete
- G. Concrete curing to keep the concrete moist and protected from rapid drying.

#### WORK DESCRIPTION

- A.Conducting non-destructive Testing (GPR) to locate the position of post-tension tendons
- B. Coring works to create the opening for concrete pouring
- D. Anchoring & Installation of the new reinforcement for existing columns & slabs
- E. Formwork installation to create a mold for pouring the new concrete.
- F. Casting Micro Concrete
- G. Concrete Curing to keep the concrete moist and protected from rapid drying.