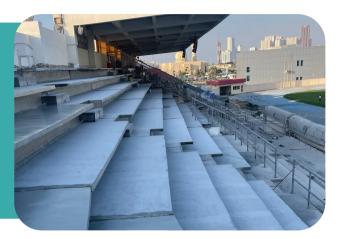

#### **SCOPE OF WORK**

- 1- Rehabilitation and renovation works of Football Stadium
- 2- Rehabilitation and renovation works Of Covered hall building

#### WORK DESCRIPTION

- A. Demolition and removal of the deteriorated concrete and rusted rebars
- B. Anchoring & Installation of the new reinforcement
- C. Formwork installation to create a framework for pouring the new concrete.
- D. Casting Micro Concrete
- E. Curing methods to keep the concrete moist and protected from rapid drying.
- F. Concrete and plaster crack repair
- G. Repair of Expansion joint for concrete slabs and walls
- H. Comprehensive waterproofing and moisture remediation solutions
- I. Floor Coating for stadium stands
- J. Supply and fixing of stadium seats & VIP seats