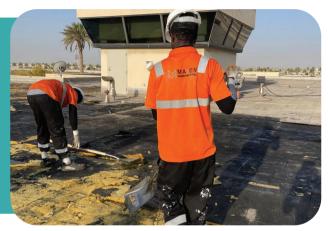

#### WATERPROOFING

- Bituminous System
- Polyvinyl Chloride (PVC System)
- Thermoplastic Olefin (TPO)
- Ethylene Propylene Diene Monomer or Terpolymer (EPDM)
- Liquid Waterproofing Coatings