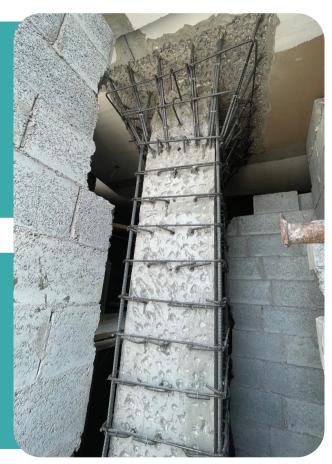

#### STRUCTURAL STRENGTHENING

- Concrete Jacketing
- Fibre Reinforced Polymer Composites Jacketing ( CERP )

#### WORK DESCRIPTION

- A. Concrete Jacketing for existing columns and slabs
- B. Conducting Non-Destructive Testing (GPR) to locate the position of post-tension tendons
- C. Coring works to create the opening for concrete pouring
- D. Anchoring & Installation of the new reinforcement for existing columns & slabs
- E. Formwork installation to create a mold for pouring the new concrete.
- F. Casting Micro Concrete
- G. Concrete curing to keep the concrete moist and protected from rapid drying.