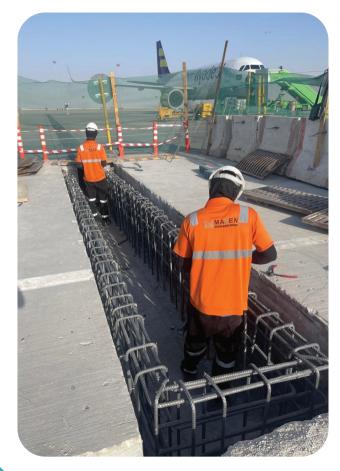

#### **CLIENT**

Dammam Airports Company (DACO)

#### **SCOPE OF WORK**

Concrete repair works for apron slabs and drain trenches

#### WORK DESCRIPTION

A.Demolition and removal of the deteriorated concrete and rusted rebars

B.Anchoring & Installation the new reinforcement

C.Formwork installation to create a framework for pouring the new concrete

D.Casting Micro Concrete

E.Curing method to keep the concrete moist and protected from rapid drying.

King Fahd International Airport

KFIA

King Fahd International Airport