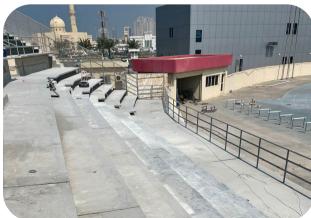

#### **SCOPE OF WORK**

- 1- Rehabilitation and renovation works of Football Stadium
- 2- Rehabilitation and renovation works Of Covered hall building

#### WORK DESCRIPTION

- A. Demolition and removal of the deteriorated concrete and rusted rebars
- B. Anchoring & Installation of the new reinforcement
- C. Formwork installation to create a framework for pouring the new concrete.
- D. Casting Micro Concrete
- E. Curing methods to keep the concrete moist and protected from rapid drying.
- F. Concrete and plaster crack repair
- G. Repair of Expansion joint for concrete slabs and walls
- H. Comprehensive waterproofing and moisture remediation solutions
- I. Floor Coating for stadium stands
- J. Supply and fixing of stadium seats & VIP seats