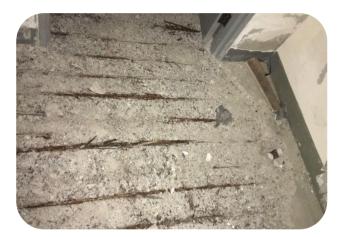

#### WORK DESCRIPTION

- A. Demolition and removal of the deteriorated concrete and rusted rebars
- B. Anchoring & Installation of the new reinforcement
- C. Formwork installation to create a framework for pouring the new concrete.
- D. Casting Micro Concrete
- E. Curing methods to keep the concrete moist and protected from rapid drying.
- F. Concrete and plaster crack repair
- G. Repair of Expansion joint for concrete slabs and walls
- H. Comprehensive waterproofing and moisture remediation solutions
- I. Floor Coating for stadium stands
- J. Supply and fixing of stadium seats & VIP seats

#### WORK DESCRIPTION

A.Demolition and removal of the deteriorated concrete and rusted rebars

B.Anchoring & Installation the new reinforcement

C.Formwork installation to create a framework for pouring the new concrete

#### WORK DESCRIPTION

- A.Conducting non-destructive Testing (GPR) to locate the position of post-tension tendons
- B. Coring works to create the opening for concrete pouring
- D. Anchoring & Installation of the new reinforcement for existing columns & slabs
- E. Formwork installation to create a mold for pouring the new concrete.
- F. Casting Micro Concrete
- G. Concrete Curing to keep the concrete moist and protected from rapid drying.

#### WORK DESCRIPTION

- A. Inspecting to determine the exact location and cause of the water leakage.
- B. Repairing the cracks and gaps that cause water leakage
- C. Removal of the deteriorated concrete and rusted rebars
- D. Anchoring & Installation of the new reinforcement
- E. Formwork installation to create a mold for pouring the new concrete.
- F. Casting Micro Concrete
- G. Concrete curing to keep the concrete moist and protected from rapid drying.