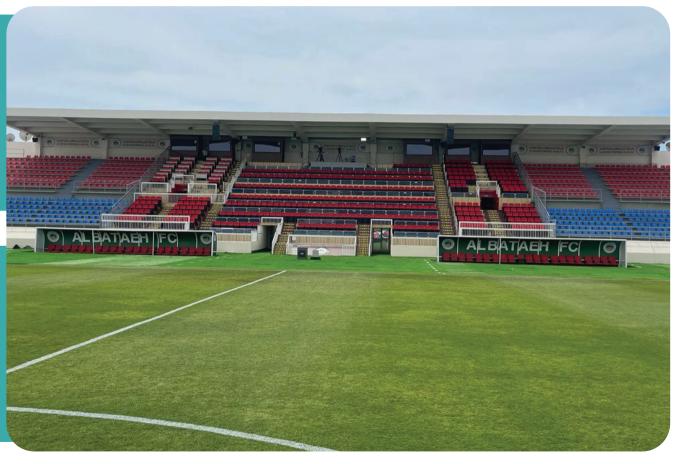

#### **CLIENT**

Department of Public Works - Government of Sharjah

#### **SCOPE OF WORK**

- 1- Rehabilitation and renovation works of Football Stadium
- 2- Rehabilitation and renovation works Of Covered hall building

#### WORK DESCRIPTION

- A. Demolition and removal of the deteriorated concrete and rusted rebars
- B. Anchoring & Installation of the new reinforcement
- C. Formwork installation to create a framework for pouring the new concrete.
- D. Casting Micro Concrete
- E. Curing methods to keep the concrete moist and protected from rapid drying.
- F. Concrete and plaster crack repair
- G. Repair of Expansion joint for concrete slabs and walls
- H. Comprehensive waterproofing and moisture remediation solutions
- I. Floor Coating for stadium stands
- J. Supply and fixing of stadium seats & VIP seats