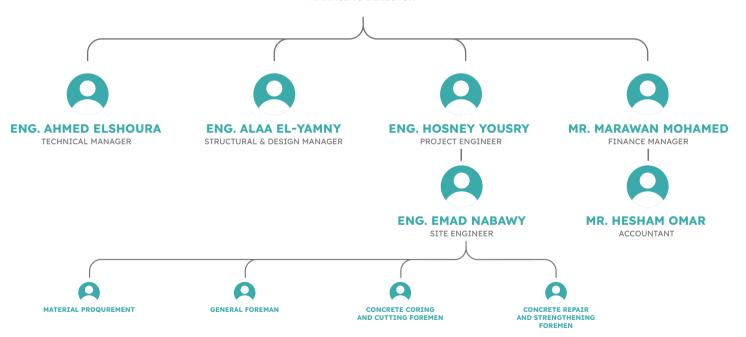

n of post-tension tendons
- B. Concrete cutting using core drilling machines to cut the existing concrete.
- C. Concrete cutting for the foundation on the basement floor using a wire saw machine.

52

**DUBAI HILLS** 

**ESTATE** 

















www.maven-con.com 5



ARABIAN

**RANCHES** II

#### **Sun Townhouses - Arabian Ranches 3**

## **CLIENT**

Ginco General Contracting

#### **SCOPE OF WORK**

- 1- Wall Opening for AC ducting
- 2- Slab Opening at Roof Level for Installation of Access Hatch

# WORK DESCRIPTION

- A. Concrete cutting using core drilling machines
- B. Controlled breaking of the concrete

57



















# **OUR CLIENTS**

























61

























# TRUSTED PARTNERS





















#### **ENG. MOHAMED GAMAL**

MANAGING DIRECTOR





# CONTACTS





OFFICE: +97144489910 TELE: +971522111126

TELE: +971552111508

TELE: +971522111126 TELE: +971552111508 INFO@MAVEN-CON.COM (%)





SAUDI ARABIA, RIYADH 2684 URWA IBN AL JAID, RIYADH, KSA

TELE: +966532082854



INFO@MAVENKSA.COM