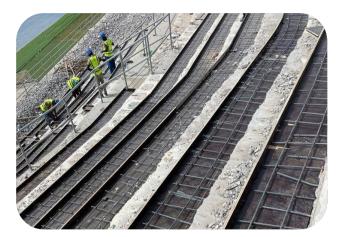

#### **CLIENT**

Department of Public Works - Government of Sharjah

#### **SCOPE OF WORK**

- 1- Rehabilitation and renovation works of Football Stadium
- 2- Rehabilitation and renovation works Of Covered hall building

#### WORK DESCRIPTION

- A. Demolition and removal of the deteriorated concrete and rusted rebars
- B. Anchoring & Installation of the new reinforcement
- C. Formwork installation to create a framework for pouring the new concrete.
- D. Casting Micro Concrete
- E. Curing methods to keep the concrete moist and protected from rapid drying.
- F. Concrete and plaster crack repair
- G. Repair of Expansion joint for concrete slabs and walls
- H. Comprehensive waterproofing and moisture remediation solutions
- I. Floor Coating for stadium stands
- J. Supply and fixing of stadium seats & VIP seats