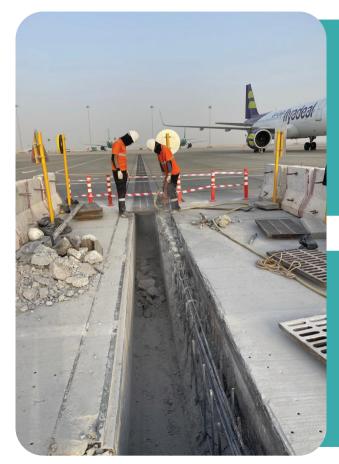

#### **CLIENT**

Dammam Airports Company (DACO)

#### **SCOPE OF WORK**

Concrete repair works for apron slabs and drain trenches

#### WORK DESCRIPTION

A.Demolition and removal of the deteriorated concrete and rusted rebars

B.Anchoring & Installation the new reinforcement

C.Formwork installation to create a framework for pouring the new concrete

D.Casting Micro Concrete

E.Curing method to keep the concrete moist and protected from rapid drying.

King Fahd International Airport

KFIA

King Fahd International Airport