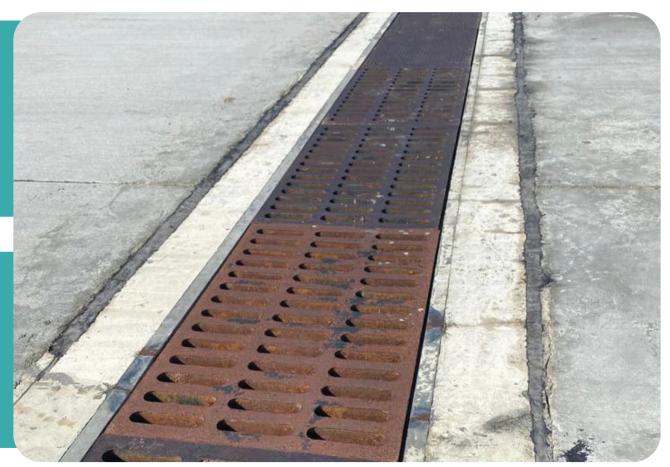

#### **CLIENT**

Dammam Airports Company (DACO)

#### **SCOPE OF WORK**

Concrete repair works for apron slabs and drain trenches

#### WORK DESCRIPTION

A.Demolition and removal of the deteriorated concrete and rusted rebars

B.Anchoring & Installation the new reinforcement

C.Formwork installation to create a framework for pouring the new concrete

D.Casting Micro Concrete

E.Curing method to keep the concrete moist and protected from rapid drying.

King Fahd International Airport

KFIA

King Fahd International Airport