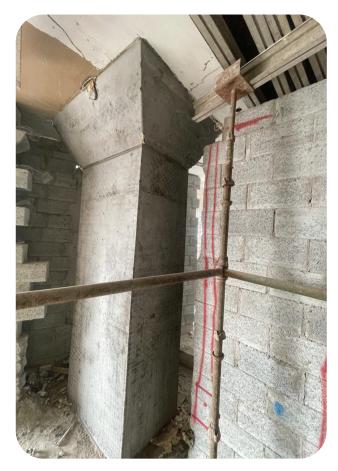

#### **SCOPE OF WORK**

Strengthening and Retrofitting Works of the Existing Columns and Slab to resist the new imposed loads

#### WORK DESCRIPTION

- A. Concrete Jacketing for existing columns and slabs
- B. Conducting Non-Destructive Testing (GPR) to locate the position of post-tension tendons
- C. Coring works to create the opening for concrete pouring
- D. Anchoring & Installation of the new reinforcement for existing columns & slabs
- E. Formwork installation to create a mold for pouring the new concrete.
- F. Casting Micro Concrete
- G. Concrete curing to keep the concrete moist and protected from rapid drying.