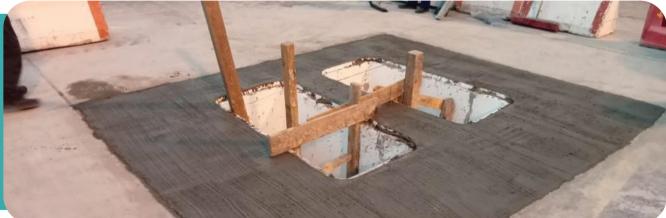

#### WORK DESCRIPTION

- A. Demolition and removal of the deteriorated concrete and rusted rebars
- B. Anchoring & Installation of the new reinforcement
- C. Formwork installation to create a framework for pouring the new concrete.
- D. Casting Micro Concrete
- E. Curing methods to keep the concrete moist and protected from rapid drying.
- F. Concrete and plaster crack repair
- G. Repair of Expansion joint for concrete slabs and walls
- H. Comprehensive waterproofing and moisture remediation solutions
- I. Floor Coating for stadium stands
- J. Supply and fixing of stadium seats & VIP seats