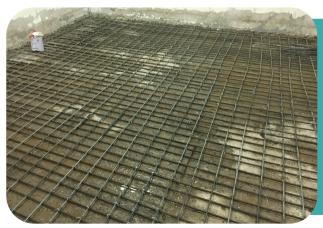

#### WORK DESCRIPTION

- A. Demolition and removal of the deteriorated concrete and rusted rebars
- B. Anchoring & Installation of the new reinforcement
- C. Formwork installation to create a framework for pouring the new concrete.
- D. Casting Micro Concrete
- E. Curing methods to keep the concrete moist and protected from rapid drying.
- F. Concrete and plaster crack repair
- G. Repair of Expansion joint for concrete slabs and walls
- H. Comprehensive waterproofing and moisture remediation solutions
- I. Floor Coating for stadium stands
- J. Supply and fixing of stadium seats & VIP seats