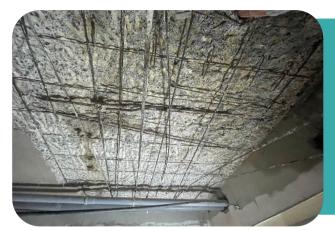

#### WORK DESCRIPTION

- A. Demolition and removal of the deteriorated concrete and rusted rebars
- B. Anchoring & Installation of the new reinforcement
- C. Formwork installation to create a framework for pouring the new concrete.
- D. Casting Micro Concrete
- E. Curing methods to keep the concrete moist and protected from rapid drying.
- F. Concrete and plaster crack repair
- G. Repair of Expansion joint for concrete slabs and walls
- H. Comprehensive waterproofing and moisture remediation solutions
- I. Floor Coating for stadium stands
- J. Supply and fixing of stadium seats & VIP seats