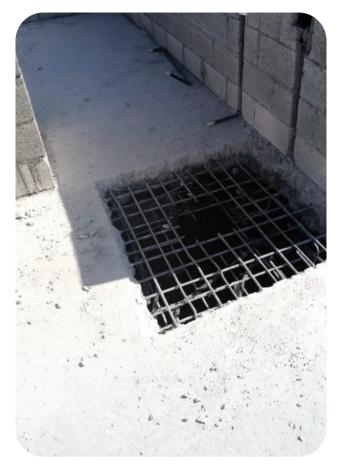

#### **Sun Townhouses - Arabian Ranches 3**

## **CLIENT**

Ginco General Contracting

#### **SCOPE OF WORK**

- 1- Wall Opening for AC ducting
- 2- Slab Opening at Roof Level for Installation of Access Hatch

# WORK DESCRIPTION

- A. Concrete cutting using core drilling machines
- B. Controlled breaking of the concrete

57