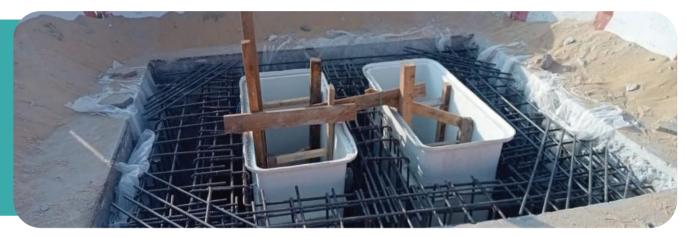

#### WORK DESCRIPTION

- A. Demolition and removal of the deteriorated concrete and rusted rebars
- B. Anchoring & Installation of the new reinforcement
- C. Formwork installation to create a framework for pouring the new concrete.
- D. Casting Micro Concrete
- E. Curing methods to keep the concrete moist and protected from rapid drying.
- F. Concrete and plaster crack repair
- G. Repair of Expansion joint for concrete slabs and walls
- H. Comprehensive waterproofing and moisture remediation solutions
- I. Floor Coating for stadium stands
- J. Supply and fixing of stadium seats & VIP seats