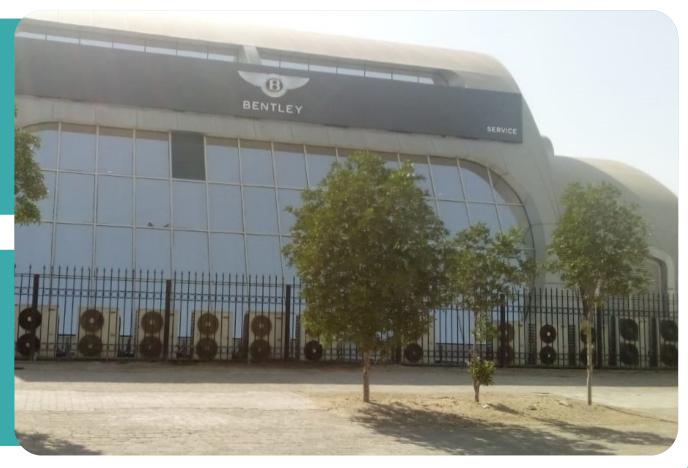

#### **CLIENT**

Al Habtoor Motors

#### **SCOPE OF WORK**

- 1- Rehabilitation and repair work for concrete slab, wall, and beam on basement floor due to water leakage
- 2- Repair work for concrete arch

#### WORK DESCRIPTION

- A. Inspecting to determine the exact location and cause of the water leakage.
- B. Repairing the cracks and gaps that cause water leakage
- C. Removal of the deteriorated concrete and rusted rebars
- D. Anchoring & Installation of the new reinforcement
- E. Formwork installation to create a mold for pouring the new concrete.
- F. Casting Micro Concrete
- G. Concrete curing to keep the concrete moist and protected from rapid drying.