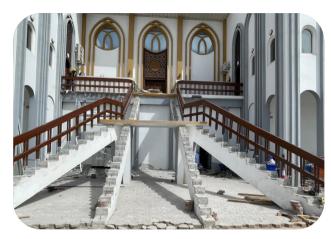

#### **SCOPE OF WORK**

- 1- Rehabilitation and renovation works of Football Stadium
- 2- Rehabilitation and renovation works Of Covered hall building

#### WORK DESCRIPTION

- A. Demolition and removal of the deteriorated concrete and rusted rebars
- B. Anchoring & Installation of the new reinforcement
- C. Formwork installation to create a framework for pouring the new concrete.
- D. Casting Micro Concrete
- E. Curing methods to keep the concrete moist and protected from rapid drying.
- F. Concrete and plaster crack repair
- G. Repair of Expansion joint for concrete slabs and walls
- H. Comprehensive waterproofing and moisture remediation solutions
- I. Floor Coating for stadium stands
- J. Supply and fixing of stadium seats & VIP seats