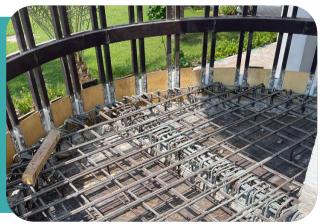

#### WORK DESCRIPTION

- A. Demolition and removal of the deteriorated concrete and rusted rebars
- B. Anchoring & Installation of the new reinforcement
- C. Formwork installation to create a framework for pouring the new concrete.
- D. Casting Micro Concrete
- E. Curing methods to keep the concrete moist and protected from rapid drying.
- F. Concrete and plaster crack repair
- G. Repair of Expansion joint for concrete slabs and walls
- H. Comprehensive waterproofing and moisture remediation solutions
- I. Floor Coating for stadium stands
- J. Supply and fixing of stadium seats & VIP seats

#### WORK DESCRIPTION

- A. Concrete Jacketing for existing columns and slabs
- B. Conducting Non-Destructive Testing (GPR) to locate the position of post-tension tendons
- C. Coring works to create the opening for concrete pouring
- D. Anchoring & Installation of the new reinforcement for existing columns & slabs
- E. Formwork installation to create a mold for pouring the new concrete.
- F. Casting Micro Concrete
- G. Concrete curing to keep the concrete moist and protected from rapid drying.

#### WORK DESCRIPTION

- A.Conducting non-destructive Testing (GPR) to locate the position of post-tension tendons
- B. Coring works to create the opening for concrete pouring
- D. Anchoring & Installation of the new reinforcement for existing columns & slabs
- E. Formwork installation to create a mold for pouring the new concrete.
- F. Casting Micro Concrete
- G. Concrete Curing to keep the concrete moist and protected from rapid drying.