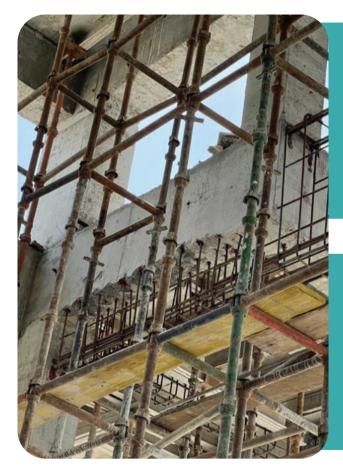

#### WORK DESCRIPTION

- A. Concrete Jacketing for existing columns and slabs
- B. Conducting Non-Destructive Testing (GPR) to locate the position of post-tension tendons
- C. Coring works to create the opening for concrete pouring
- D. Anchoring & Installation of the new reinforcement for existing columns & slabs
- E. Formwork installation to create a mold for pouring the new concrete.
- F. Casting Micro Concrete
- G. Concrete curing to keep the concrete moist and protected from rapid drying.

#### WORK DESCRIPTION

- A.Conducting non-destructive Testing (GPR) to locate the position of post-tension tendons
- B. Coring works to create the opening for concrete pouring
- D. Anchoring & Installation of the new reinforcement for existing columns & slabs
- E. Formwork installation to create a mold for pouring the new concrete.
- F. Casting Micro Concrete
- G. Concrete Curing to keep the concrete moist and protected from rapid drying.