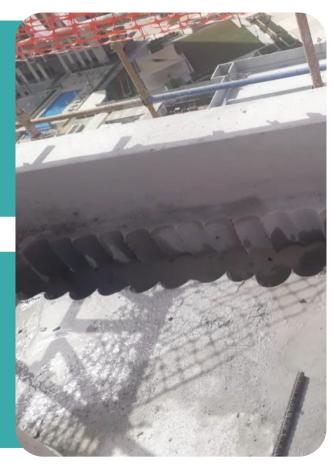

#### **CONCRETE DRILLING**

- Standard Core Drilling
- Stitch core drilling
- Deep Drilling System