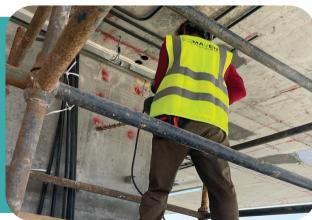

#### WORK DESCRIPTION

- A. Concrete Jacketing for existing columns and slabs
- B. Conducting Non-Destructive Testing (GPR) to locate the position of post-tension tendons
- C. Coring works to create the opening for concrete pouring
- D. Anchoring & Installation of the new reinforcement for existing columns & slabs
- E. Formwork installation to create a mold for pouring the new concrete.
- F. Casting Micro Concrete
- G. Concrete curing to keep the concrete moist and protected from rapid drying.

#### WORK DESCRIPTION

- A.Conducting non-destructive Testing (GPR) to locate the position of post-tension tendons
- B. Coring works to create the opening for concrete pouring
- D. Anchoring & Installation of the new reinforcement for existing columns & slabs
- E. Formwork installation to create a mold for pouring the new concrete.
- F. Casting Micro Concrete
- G. Concrete Curing to keep the concrete moist and protected from rapid drying.