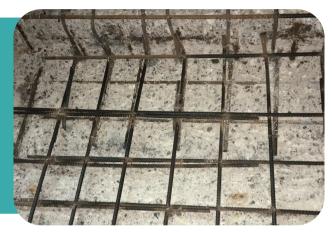

#### WORK DESCRIPTION

- A. Demolition and removal of the deteriorated concrete and rusted rebars
- B. Anchoring & Installation of the new reinforcement
- C. Formwork installation to create a framework for pouring the new concrete.
- D. Casting Micro Concrete
- E. Curing methods to keep the concrete moist and protected from rapid drying.
- F. Concrete and plaster crack repair
- G. Repair of Expansion joint for concrete slabs and walls
- H. Comprehensive waterproofing and moisture remediation solutions
- I. Floor Coating for stadium stands
- J. Supply and fixing of stadium seats & VIP seats