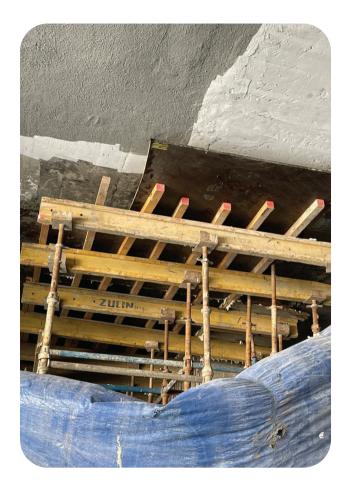

#### WORK DESCRIPTION

- A. Demolition and removal of the deteriorated concrete and rusted rebars
- B. Anchoring & Installation of the new reinforcement
- C. Formwork installation to create a framework for pouring the new concrete.
- D. Casting Micro Concrete
- E. Curing methods to keep the concrete moist and protected from rapid drying.
- F. Concrete and plaster crack repair
- G. Repair of Expansion joint for concrete slabs and walls
- H. Comprehensive waterproofing and moisture remediation solutions
- I. Floor Coating for stadium stands
- J. Supply and fixing of stadium seats & VIP seats

#### WORK DESCRIPTION

- A. Concrete Jacketing for existing columns and slabs
- B. Conducting Non-Destructive Testing (GPR) to locate the position of post-tension tendons
- C. Coring works to create the opening for concrete pouring
- D. Anchoring & Installation of the new reinforcement for existing columns & slabs
- E. Formwork installation to create a mold for pouring the new concrete.
- F. Casting Micro Concrete
- G. Concrete curing to keep the concrete moist and protected from rapid drying.

#### WORK DESCRIPTION

- A.Conducting non-destructive Testing (GPR) to locate the position of post-tension tendons
- B. Coring works to create the opening for concrete pouring
- D. Anchoring & Installation of the new reinforcement for existing columns & slabs
- E. Formwork installation to create a mold for pouring the new concrete.
- F. Casting Micro Concrete
- G. Concrete Curing to keep the concrete moist and protected from rapid drying.

#### WORK DESCRIPTION

- A. Inspecting to determine the exact location and cause of the water leakage.
- B. Repairing the cracks and gaps that cause water leakage
- C. Removal of the deteriorated concrete and rusted rebars
- D. Anchoring & Installation of the new reinforcement
- E. Formwork installation to create a mold for pouring the new concrete.
- F. Casting Micro Concrete
- G. Concrete curing to keep the concrete moist and protected from rapid drying.

#### WORK DESCRIPTION

- A. Assessment and evaluation of the existing structure to determine the required modification for the lift opening
- B.Design of the required strengthening works
- C. Concrete Cutting using core drilling machines to cut the existing concrete.
- D. Anchoring & Installation of the new reinforcement
- E. Formwork installation to create a framework for pouring the new concrete.
- F. Casting Micro Concrete
- G. Concrete curing to keep the concrete moist and protected from rapid drying

#### WORK DESCRIPTION

- A. Assessment and evaluation of the existing structure and determine the required modification
- B. Concrete Cutting for existing columns using core drilling machines
- C. Rebar Anchoring
- D. Concrete Jacketing for existing footings, columns, and beams as per the new design requirements
- E. Concrete works for new beams as per the approved design
- F. Casting Micro Concrete