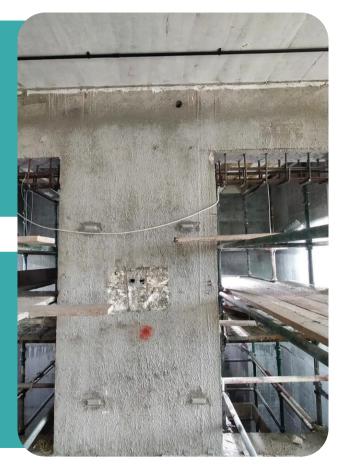

#### WORK DESCRIPTION

- A. Concrete Jacketing for existing columns and slabs
- B. Conducting Non-Destructive Testing (GPR) to locate the position of post-tension tendons
- C. Coring works to create the opening for concrete pouring
- D. Anchoring & Installation of the new reinforcement for existing columns & slabs
- E. Formwork installation to create a mold for pouring the new concrete.
- F. Casting Micro Concrete
- G. Concrete curing to keep the concrete moist and protected from rapid drying.

#### WORK DESCRIPTION

- A.Conducting non-destructive Testing (GPR) to locate the position of post-tension tendons
- B. Coring works to create the opening for concrete pouring
- D. Anchoring & Installation of the new reinforcement for existing columns & slabs
- E. Formwork installation to create a mold for pouring the new concrete.
- F. Casting Micro Concrete
- G. Concrete Curing to keep the concrete moist and protected from rapid drying.