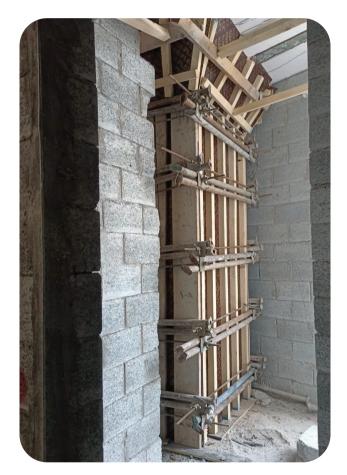

#### **SCOPE OF WORK**

Strengthening and Retrofitting Works of the Existing Columns and Slab to resist the new imposed loads

#### WORK DESCRIPTION

- A. Concrete Jacketing for existing columns and slabs
- B. Conducting Non-Destructive Testing (GPR) to locate the position of post-tension tendons
- C. Coring works to create the opening for concrete pouring
- D. Anchoring & Installation of the new reinforcement for existing columns & slabs
- E. Formwork installation to create a mold for pouring the new concrete.
- F. Casting Micro Concrete
- G. Concrete curing to keep the concrete moist and protected from rapid drying.