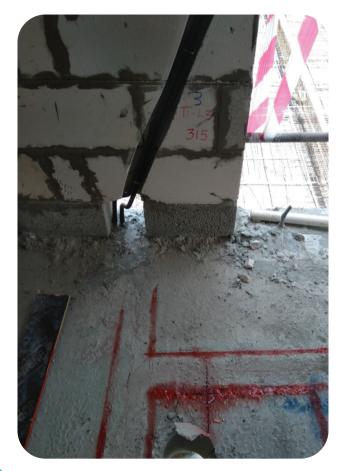

#### WORK DESCRIPTION

- A. Demolition and removal of the deteriorated concrete and rusted rebars
- B. Anchoring & Installation of the new reinforcement
- C. Formwork installation to create a framework for pouring the new concrete.
- D. Casting Micro Concrete
- E. Curing methods to keep the concrete moist and protected from rapid drying.
- F. Concrete and plaster crack repair
- G. Repair of Expansion joint for concrete slabs and walls
- H. Comprehensive waterproofing and moisture remediation solutions
- I. Floor Coating for stadium stands
- J. Supply and fixing of stadium seats & VIP seats