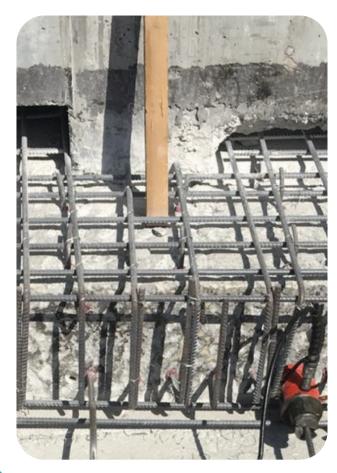

#### WORK DESCRIPTION

- A. Demolition and removal of the deteriorated concrete and rusted rebars
- B. Anchoring & Installation of the new reinforcement
- C. Formwork installation to create a framework for pouring the new concrete.
- D. Casting Micro Concrete
- E. Curing methods to keep the concrete moist and protected from rapid drying.
- F. Concrete and plaster crack repair
- G. Repair of Expansion joint for concrete slabs and walls
- H. Comprehensive waterproofing and moisture remediation solutions
- I. Floor Coating for stadium stands
- J. Supply and fixing of stadium seats & VIP seats

#### WORK DESCRIPTION

- A. Concrete Jacketing for existing columns and slabs
- B. Conducting Non-Destructive Testing (GPR) to locate the position of post-tension tendons
- C. Coring works to create the opening for concrete pouring
- D. Anchoring & Installation of the new reinforcement for existing columns & slabs
- E. Formwork installation to create a mold for pouring the new concrete.
- F. Casting Micro Concrete
- G. Concrete curing to keep the concrete moist and protected from rapid drying.