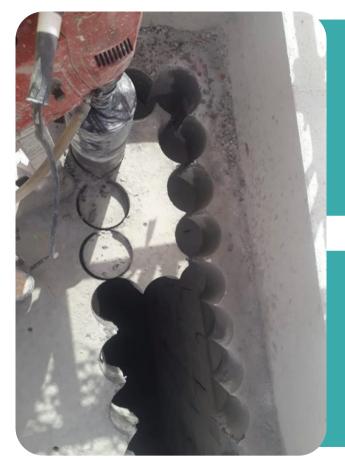

#### **CONCRETE DRILLING**

- Standard Core Drilling
- Stitch core drilling
- Deep Drilling System