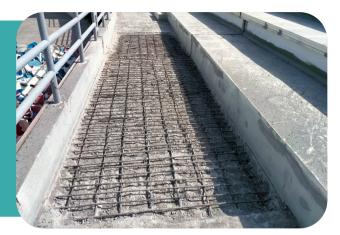

#### **SCOPE OF WORK**

Concrete repair works for apron slabs and drain trenches

#### WORK DESCRIPTION

A.Demolition and removal of the deteriorated concrete and rusted rebars

B.Anchoring & Installation the new reinforcement

C.Formwork installation to create a framework for pouring the new concrete

D.Casting Micro Concrete

E.Curing method to keep the concrete moist and protected from rapid drying.

King Fahd International Airport

KFIA

King Fahd International Airport