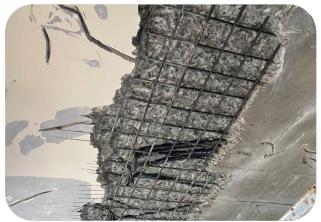

#### WORK DESCRIPTION

- A. Demolition and removal of the deteriorated concrete and rusted rebars
- B. Anchoring & Installation of the new reinforcement
- C. Formwork installation to create a framework for pouring the new concrete.
- D. Casting Micro Concrete
- E. Curing methods to keep the concrete moist and protected from rapid drying.
- F. Concrete and plaster crack repair
- G. Repair of Expansion joint for concrete slabs and walls
- H. Comprehensive waterproofing and moisture remediation solutions
- I. Floor Coating for stadium stands
- J. Supply and fixing of stadium seats & VIP seats

#### WORK DESCRIPTION

A.Demolition and removal of the deteriorated concrete and rusted rebars

B.Anchoring & Installation the new reinforcement

C.Formwork installation to create a framework for pouring the new concrete

#### WORK DESCRIPTION

- A. Inspecting to determine the exact location and cause of the water leakage.
- B. Repairing the cracks and gaps that cause water leakage
- C. Removal of the deteriorated concrete and rusted rebars
- D. Anchoring & Installation of the new reinforcement
- E. Formwork installation to create a mold for pouring the new concrete.
- F. Casting Micro Concrete
- G. Concrete curing to keep the concrete moist and protected from rapid drying.