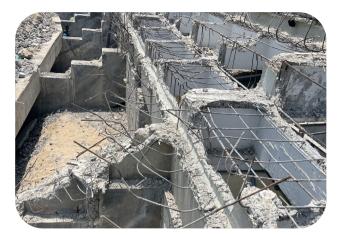

#### WORK DESCRIPTION

- A. Demolition and removal of the deteriorated concrete and rusted rebars
- B. Anchoring & Installation of the new reinforcement
- C. Formwork installation to create a framework for pouring the new concrete.
- D. Casting Micro Concrete
- E. Curing methods to keep the concrete moist and protected from rapid drying.
- F. Concrete and plaster crack repair
- G. Repair of Expansion joint for concrete slabs and walls
- H. Comprehensive waterproofing and moisture remediation solutions
- I. Floor Coating for stadium stands
- J. Supply and fixing of stadium seats & VIP seats