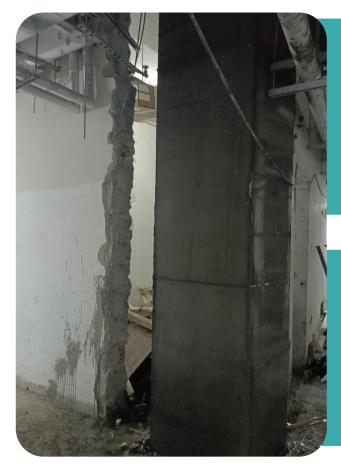

#### **SCOPE OF WORK**

Rehabilitation and strengthening work for concrete slabs and columns due to fire impact

#### WORK DESCRIPTION

- A.Conducting non-destructive Testing (GPR) to locate the position of post-tension tendons
- B. Coring works to create the opening for concrete pouring
- D. Anchoring & Installation of the new reinforcement for existing columns & slabs
- E. Formwork installation to create a mold for pouring the new concrete.
- F. Casting Micro Concrete
- G. Concrete Curing to keep the concrete moist and protected from rapid drying.