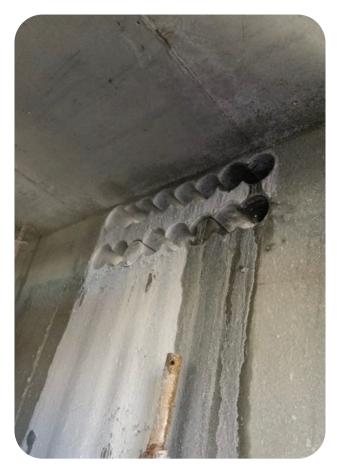

# **SCOPE OF WORK**

- 1- Post-tension slab Concrete Cutting for Shaft Opening and Installation of plumping pipes
- 2- Concrete Cutting for Foundation on Basement Floor

#### WORK DESCRIPTION

- A. Conducting Non-Destructive Testing (GPR) to locate the position of post-tension tendons
- B. Concrete cutting using core drilling machines to cut the existing concrete.
- C. Concrete cutting for the foundation on the basement floor using a wire saw machine.