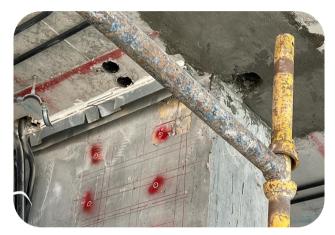

#### WORK DESCRIPTION

- A. Concrete Jacketing for existing columns and slabs
- B. Conducting Non-Destructive Testing (GPR) to locate the position of post-tension tendons
- C. Coring works to create the opening for concrete pouring
- D. Anchoring & Installation of the new reinforcement for existing columns & slabs
- E. Formwork installation to create a mold for pouring the new concrete.
- F. Casting Micro Concrete
- G. Concrete curing to keep the concrete moist and protected from rapid drying.

#### WORK DESCRIPTION

- A.Conducting non-destructive Testing (GPR) to locate the position of post-tension tendons
- B. Coring works to create the opening for concrete pouring
- D. Anchoring & Installation of the new reinforcement for existing columns & slabs
- E. Formwork installation to create a mold for pouring the new concrete.
- F. Casting Micro Concrete
- G. Concrete Curing to keep the concrete moist and protected from rapid drying.