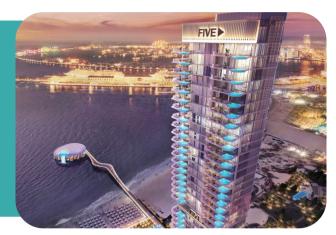

**FIVE** ▶ **LUXE** 

# Five Luxe Hotel - JBR, Dubai

## **CLIENT**

Fibrex Construction Group

#### **SCOPE OF WORK**

Drilling into concrete columns for the installation of steel structure plates

# WORK DESCRIPTION

- A. Conducting Non-Destructive Testing (GPR) to locate the position of column rebars
- B. Marking the drilling location based on the rebar scanning results C. Concrete drilling using a drill machine