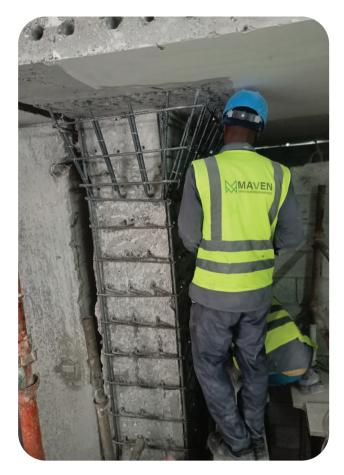

#### STRUCTURAL STRENGTHENING

- Concrete Jacketing
- Fibre Reinforced Polymer Composites Jacketing ( CERP )

#### WORK DESCRIPTION

- A. Concrete Jacketing for existing columns and slabs
- B. Conducting Non-Destructive Testing (GPR) to locate the position of post-tension tendons
- C. Coring works to create the opening for concrete pouring
- D. Anchoring & Installation of the new reinforcement for existing columns & slabs
- E. Formwork installation to create a mold for pouring the new concrete.
- F. Casting Micro Concrete
- G. Concrete curing to keep the concrete moist and protected from rapid drying.