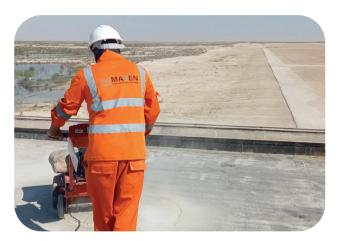

#### WATERPROOFING

- Bituminous System
- Polyvinyl Chloride (PVC System)
- Thermoplastic Olefin (TPO)
- Ethylene Propylene Diene Monomer or Terpolymer (EPDM)
- Liquid Waterproofing Coatings