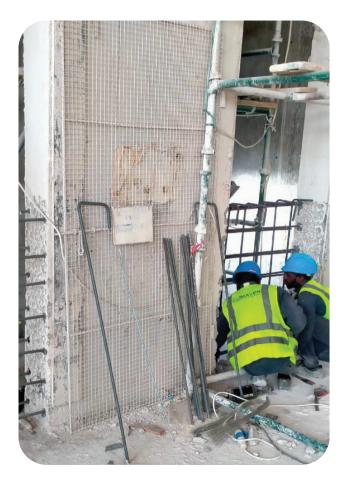

#### WORK DESCRIPTION

- A. Assessment and evaluation of the existing structure to determine the required modification for the lift opening
- B.Design of the required strengthening works
- C. Concrete Cutting using core drilling machines to cut the existing concrete.
- D. Anchoring & Installation of the new reinforcement
- E. Formwork installation to create a framework for pouring the new concrete.
- F. Casting Micro Concrete
- G. Concrete curing to keep the concrete moist and protected from rapid drying

#### WORK DESCRIPTION

- A. Assessment and evaluation of the existing structure and determine the required modification
- B. Concrete Cutting for existing columns using core drilling machines
- C. Rebar Anchoring
- D. Concrete Jacketing for existing footings, columns, and beams as per the new design requirements
- E. Concrete works for new beams as per the approved design
- F. Casting Micro Concrete