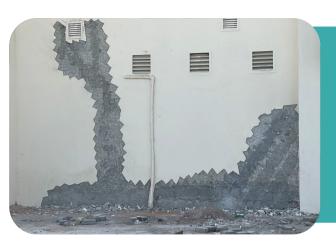

#### WORK DESCRIPTION

- A. Demolition and removal of the deteriorated concrete and rusted rebars
- B. Anchoring & Installation of the new reinforcement
- C. Formwork installation to create a framework for pouring the new concrete.
- D. Casting Micro Concrete
- E. Curing methods to keep the concrete moist and protected from rapid drying.
- F. Concrete and plaster crack repair
- G. Repair of Expansion joint for concrete slabs and walls
- H. Comprehensive waterproofing and moisture remediation solutions
- I. Floor Coating for stadium stands
- J. Supply and fixing of stadium seats & VIP seats

#### WORK DESCRIPTION

A.Demolition and removal of the deteriorated concrete and rusted rebars

B.Anchoring & Installation the new reinforcement

C.Formwork installation to create a framework for pouring the new concrete

D.Casting Micro Concrete

E.Curing method to keep the concrete moist and protected from rapid drying.

King Fahd International Airport

KFIA

King Fahd International Airport