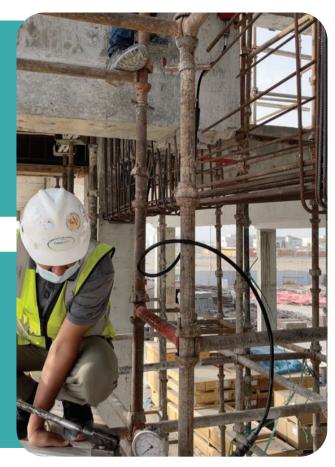

#### WORK DESCRIPTION

- A. Concrete Jacketing for existing columns and slabs
- B. Conducting Non-Destructive Testing (GPR) to locate the position of post-tension tendons
- C. Coring works to create the opening for concrete pouring
- D. Anchoring & Installation of the new reinforcement for existing columns & slabs
- E. Formwork installation to create a mold for pouring the new concrete.
- F. Casting Micro Concrete
- G. Concrete curing to keep the concrete moist and protected from rapid drying.

#### WORK DESCRIPTION

- A.Conducting non-destructive Testing (GPR) to locate the position of post-tension tendons
- B. Coring works to create the opening for concrete pouring
- D. Anchoring & Installation of the new reinforcement for existing columns & slabs
- E. Formwork installation to create a mold for pouring the new concrete.
- F. Casting Micro Concrete
- G. Concrete Curing to keep the concrete moist and protected from rapid drying.