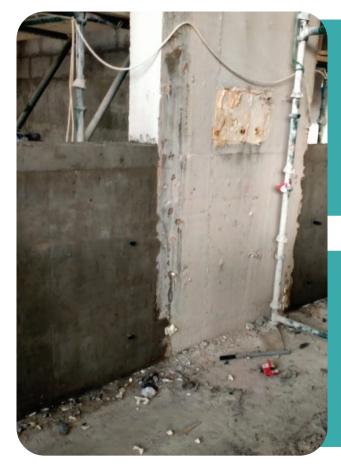

#### WORK DESCRIPTION

- A. Demolition and removal of the deteriorated concrete and rusted rebars
- B. Anchoring & Installation of the new reinforcement
- C. Formwork installation to create a framework for pouring the new concrete.
- D. Casting Micro Concrete
- E. Curing methods to keep the concrete moist and protected from rapid drying.
- F. Concrete and plaster crack repair
- G. Repair of Expansion joint for concrete slabs and walls
- H. Comprehensive waterproofing and moisture remediation solutions
- I. Floor Coating for stadium stands
- J. Supply and fixing of stadium seats & VIP seats

#### WORK DESCRIPTION

- A. Inspecting to determine the exact location and cause of the water leakage.
- B. Repairing the cracks and gaps that cause water leakage
- C. Removal of the deteriorated concrete and rusted rebars
- D. Anchoring & Installation of the new reinforcement
- E. Formwork installation to create a mold for pouring the new concrete.
- F. Casting Micro Concrete
- G. Concrete curing to keep the concrete moist and protected from rapid drying.