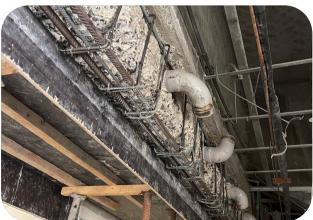

#### WORK DESCRIPTION

- A. Demolition and removal of the deteriorated concrete and rusted rebars
- B. Anchoring & Installation of the new reinforcement
- C. Formwork installation to create a framework for pouring the new concrete.
- D. Casting Micro Concrete
- E. Curing methods to keep the concrete moist and protected from rapid drying.
- F. Concrete and plaster crack repair
- G. Repair of Expansion joint for concrete slabs and walls
- H. Comprehensive waterproofing and moisture remediation solutions
- I. Floor Coating for stadium stands
- J. Supply and fixing of stadium seats & VIP seats