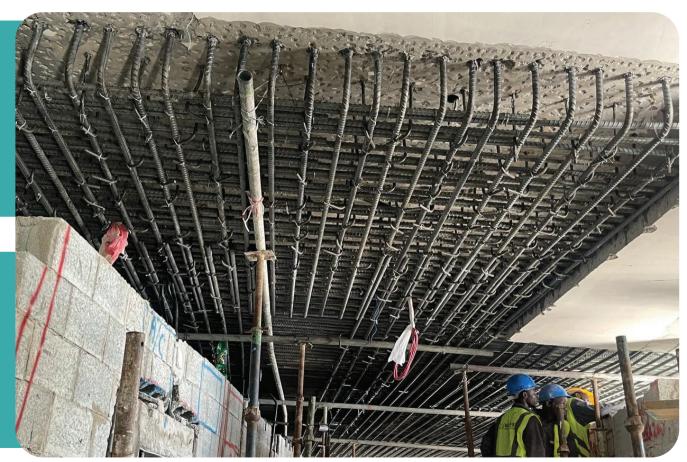

#### WORK DESCRIPTION

- A. Demolition and removal of the deteriorated concrete and rusted rebars
- B. Anchoring & Installation of the new reinforcement
- C. Formwork installation to create a framework for pouring the new concrete.
- D. Casting Micro Concrete
- E. Curing methods to keep the concrete moist and protected from rapid drying.
- F. Concrete and plaster crack repair
- G. Repair of Expansion joint for concrete slabs and walls
- H. Comprehensive waterproofing and moisture remediation solutions
- I. Floor Coating for stadium stands
- J. Supply and fixing of stadium seats & VIP seats

D.Casting Micro Concrete

E.Curing method to keep the concrete moist and protected from rapid drying.

King Fahd International Airport

KFIA

King Fahd International Airport