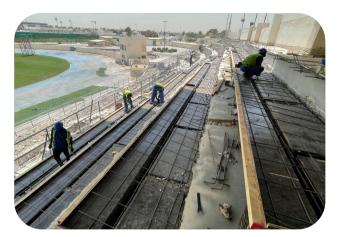

#### **CLIENT**

Department of Public Works - Government of Sharjah

#### **SCOPE OF WORK**

- 1- Rehabilitation and renovation works of Football Stadium
- 2- Rehabilitation and renovation works Of Covered hall building

#### WORK DESCRIPTION

- A. Demolition and removal of the deteriorated concrete and rusted rebars
- B. Anchoring & Installation of the new reinforcement
- C. Formwork installation to create a framework for pouring the new concrete.
- D. Casting Micro Concrete
- E. Curing methods to keep the concrete moist and protected from rapid drying.
- F. Concrete and plaster crack repair
- G. Repair of Expansion joint for concrete slabs and walls
- H. Comprehensive waterproofing and moisture remediation solutions
- I. Floor Coating for stadium stands
- J. Supply and fixing of stadium seats & VIP seats