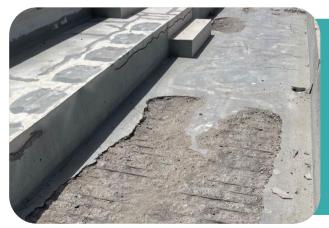

#### **SCOPE OF WORK**

Concrete repair works for apron slabs and drain trenches

#### WORK DESCRIPTION

A.Demolition and removal of the deteriorated concrete and rusted rebars

B.Anchoring & Installation the new reinforcement

C.Formwork installation to create a framework for pouring the new concrete

D.Casting Micro Concrete

E.Curing method to keep the concrete moist and protected from rapid drying.

King Fahd International Airport

KFIA

King Fahd International Airport